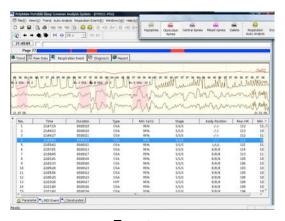

Events

Reports

Abundant reporting can be customized printed.

emo Version Polysomnograph Report Pagel of 7

Demo Version Polysomnograph Acport Page6 of S

Summary

**CPAP** titration