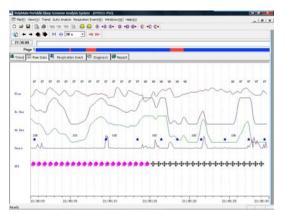

# Powerful software and concise report

Analysis software includes sleep-awake distribution, breathing disorder analysis,
Oxygen saturation reduction and CPAP pressure histogram etc.

Trend graph

Raw waveform