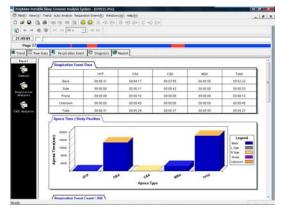

# Powerful software and concise report

Analysis software includes sleep-awake distribution, breathing disorder analysis,
Oxygen saturation reduction and CPAP pressure histogram etc.

Trend graph

Raw waveform

Events

Reports

Abundant reporting can be customized printed.

emo Version Polysomnograph Report Pagel of 7

Demo Version Polysomnograph Acport Page6 of S

Summary

**CPAP** titration