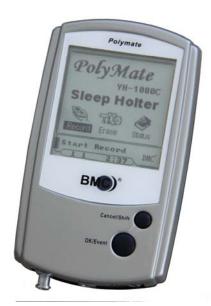

# **Excellent Ergonomic design**

- Small size, light weight and low electricity consumption
- 3.1 inches LCD displays all parameters and waves in real time
- Automatic on/off setting

#### Screen

3.1 inches LCD with backlit