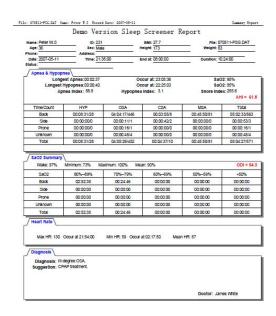

# Powerful software and concise report

Analysis software includes sleep-awake distribution, breathing disorder analysis,
Oxygen saturation reduction and CPAP pressure histogram etc.

Trend graph

Raw waveform

Events

Reports

Abundant reporting can be customized printed.

emo Version Polysomnograph Report Pagel of 7

Demo Version Polysomnograph Acport Page6 of S

Summary

**CPAP** titration