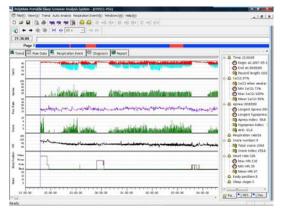

# Powerful software and concise report

Analysis software includes sleep-awake distribution, breathing disorder analysis,
Oxygen saturation reduction and CPAP pressure histogram etc.

Trend graph

Raw waveform