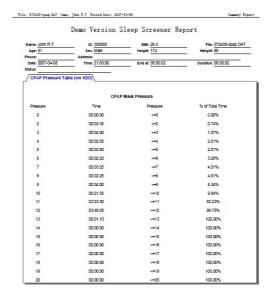

# Powerful software and concise report

Analysis software includes sleep-awake distribution, breathing disorder analysis,
Oxygen saturation reduction and CPAP pressure histogram etc.

Trend graph

Raw waveform

Events

Reports

Abundant reporting can be customized printed.

emo Version Polysomnograph Report Pagel of 7

Demo Version Polysomnograph Acport Page6 of S

Summary

**CPAP** titration